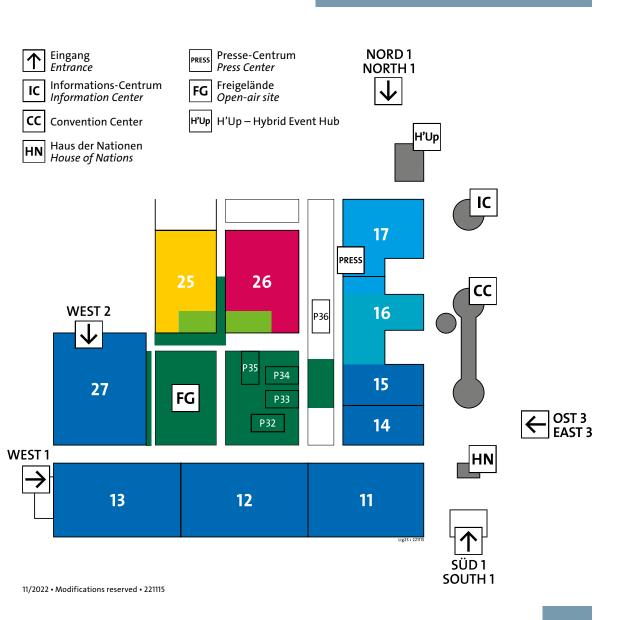

## **Exhibition program**

Surface Technology (Halls 16, 17)

Wood Based Panel Production (Hall 26)

Sawmill Technology (Hall 25)

**Energy from Wood** (Halls 25, 26, Open-air site)

Machine Components and Automation Technology (Hall 16)

Machinery for Forestry, Roundwood and Sawntimber Production (Open-air site, P32–35)

## Specials & Events

- LIGNA.Campus (Hall 11)
- LIGNA.FutureSquare (Hall 12)
- LIGNA.Stage (Hall 12)
- LIGNA.Recruiting (Hall 12)
- Presentation of the German Association of Cabinet-Makers (Hall 12)
- German Wood Construction Award (Hall 13)
- International Associations (Hall 17)
- Partner Presentations of the Forestry Sector (Open-air site, pavilions)